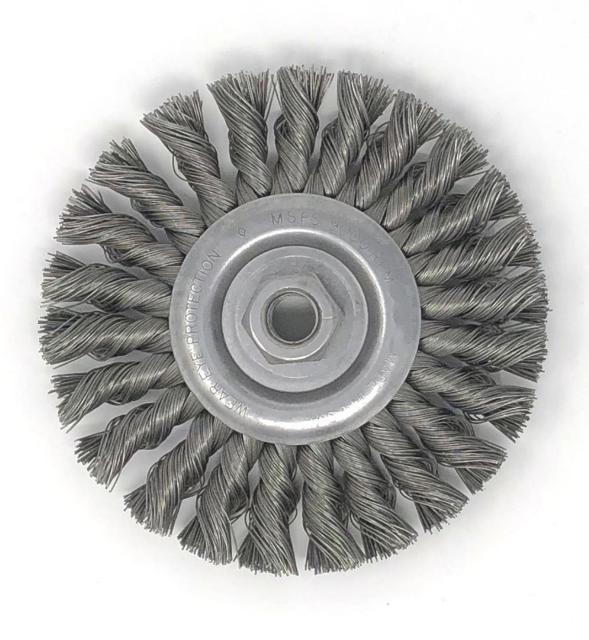

## **CARBON STEEL - THREADED**

## **Threaded Regular Twist Knot Wheels**

- For use on small grinders and portable power tools
- · Provides aggressive action in the removal of bead scale, weld flash or splatter
- · Covers more surface area in a single pass
- · Carbon steel wire for low to medium flexibility and aggressive cutting action

## Industrial Packing

| DIA | ARBOR   | WIRE SIZE | TYPE          | MAX RPM | QTY | PART # |
|-----|---------|-----------|---------------|---------|-----|--------|
| 4"  | 5/8-11" | .014"     | Regular Twist | 20000   | 6   | 03426  |